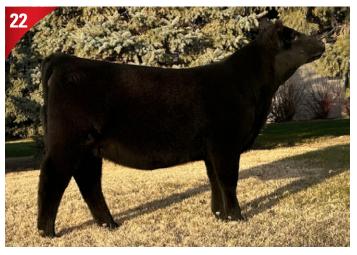

eiras S Sis Sandy 2355
Sull Dream Maker 9141G ET

JCF Margies Mirage ET GCC Turners Margie 542 E ET

" BW:
ET Calving:
Status: Polled

Breed %:

BW WW YW MK CW REA FAT

Tattoo: << Tattoo>>

Reg#: AR4377172

Color:

TH Status:

PHA Status:

MB TM CEM \$BMI \$CEZ \$F

As our first embryo calf born on the place, we are pretty excited! Her dam brings together two shorthorn legends, SULL Dream Maker x GCC Turners Margie 542. Put that together with Conley No Limit, who has had his own share of success in the Angus division, and you're off to the races. A full sibling to her commanded \$24,500 last fall for Olson's. This pedigree with her flawless hind leg design, sleek front end, and maternal body shape puts you in the driver's seat. Needless to say, we're pretty excited for this one's future.



# SHOWCASE YOUR AUCTION ON WWW.LIVESTOCKMARKET.COM

Planning a production or special auction on the ranch?

# PRODUCTION SALE PACKAGE SPECIAL:

- 3 Months Full Color, Full Page Print Ad in LivestockMarket
- Pre-Sale Online Lot Listings on www.LivestockMarket.com
- 4 Weeks of Online Banner ads on www.LivestockMarket.com
- Pre-Sale Email Marketing Blast
- Live Online Bidding During Sale (Plus 2% sale fee for lots sold to the internet)

CALL FOR PRICING OPTIONS!





# 701 X AUTONOMOUS RANCHER®

RANCHING ISN'T EASY, BUT 701X IS HERE TO HELP. WE DESIGN RELIABLE TOOLS TO SIMPLIFY YOUR OPERATION AND SAVE YOU TIME. FROM TRACKING BULLS, COWS, AND CALVES TO MANAGING HERD HEALTH AND PERFORMANCE, OUR TECHNOLOGY PUTS THE INFORMATION YOU NEED RIGHT AT YOUR FINGERTIPS.



# BULLS

- MOUNTING DETECTION