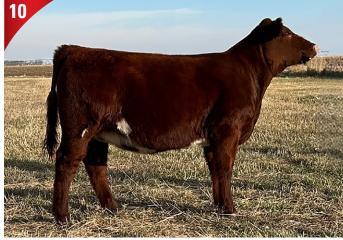

# 10 | 11 | 14 | Shorthorn Plus - 22

Calved: 1/1/2024

Tattoo: 402M

Reg#: 4377605

Breed %: Purebred

A Stout made son of HC North of 49 55G to offer something from our program with a bit of a different blood line. You will appreciate the power in this January calf. His balanced Merit Index is at 132, ranking him in the top 20% of Shorthorns for balanced, multi-trait excellence in his genetic profile. Use this bull on a set of cows and you will be happy with the results.