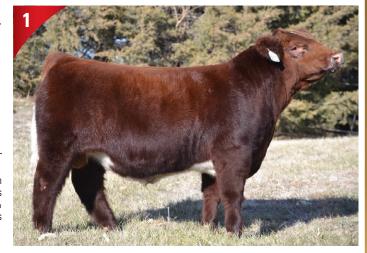

# GCF MONTANA

HC Cruiser 59C HC North Of 49 55G

Melba Jealousy 35C GCF Elliot 710E

**GCF Lavender 02** JSF Lavender

| 27H    | BW:           | 96    |  |
|--------|---------------|-------|--|
| 73X    | Calving: Unas |       |  |
| 1A/1A/ | VAA           | 8.41/ |  |

**ADJ WW:** 643 Status: Polled TH Status: Free by Pedigree

Color: Red/White PHA Status: Free by Pedigree

Color: Roan

TH Status:

Free by Pediaree

Free by Pedigree

SC

\$F

36.69

**PHA Status:** 

**ET Calf: ETET** 

Status: Polled

Color: Red

TH Status:

**PHA Status:** Free by Pedigree

REA

Free by Pedigree

\$F

REA

| CED   | BW    | ww | YW  | MK  | CW     | REA   | SC    |
|-------|-------|----|-----|-----|--------|-------|-------|
| 8.3   | 2.2   | 40 | 52  | 27  | 2      | 0.43  |       |
| FAT   | MB    | TM | CEN | 1 : | \$BMI  | \$CEZ | \$F   |
| -0.12 | -N 17 | 47 |     |     | 132.13 | 32 41 | 45.52 |

Calved: 1/1/2024

Tattoo: 402M

Reg#: 4377605

Breed %: Purebred

A Stout made son of HC North of 49 55G to offer something from our program with a bit of a different blood line. You will appreciate the power in this January calf. His balanced Merit Index is at 132, ranking him in the top 20% of Shorthorns for balanced, multi-trait excellence in his genetic profile. Use this bull on a set of cows and you will be happy with the results.