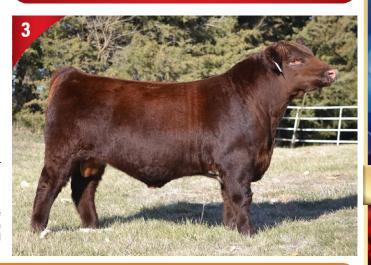

# 1 | 3 | 7

Calved: 1/1/2024

Tattoo: 402M

Reg#: 4377605

Breed %: Purebred

A Stout made son of HC North of 49 55G to offer something from our program with a bit of a different blood line. You will appreciate the power in this January calf. His balanced Merit Index is at 132, ranking him in the top 20% of Shorthorns for balanced, multi-trait excellence in his genetic profile. Use this bull on a set of cows and you will be happy with the results.