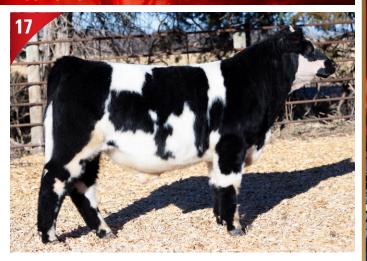

# 17 - Shorthorn Plus

# CROOK 427M

JSF Battlefront 129C JSF Washington 143K JSF Princess 58G LEVELDALE Shawshank 846F **LEVELDALE Floss 050H** HSF Floss 596

Calved: 4/18/2024 Breed %: Purebred Tattoo: 427M Reg#: 4384535 BW: 72 Calving: Unassisted

Status: Polled Color: Red/White TH Status: TH Free PHA Status: PHA Free

| CED   | BW    | ww | YW | MK | CW     | REA   | SC    |
|-------|-------|----|----|----|--------|-------|-------|
| 10.6  | 1.3   | 54 | 80 | 25 | 4      | 0.37  |       |
| FAT   | MB    | TM | CE | М  | \$BMI  | \$CEZ | \$F   |
| -0.08 | -0.11 | 53 | 6  |    | 129.48 | 34.36 | 50.71 |

This heifer's dam was purchased from Leveldale who's the front pasture kind. Out of the same JSF Washington bull who continues to throw clean and powerful calves. This heifer comes to you in a little younger package, but don't let that fool you. She'll make someone a great project heifer.