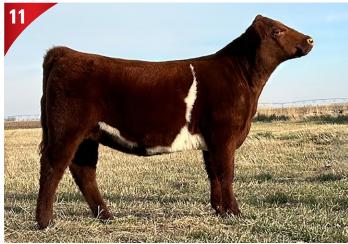

Energy 15A Waukaru Epic 1062 Waukaru Marion 5107 JA SP Gale Force SM 6J54

BOS Gale 543 BOS Sandhills 106Y 462 Calved: 3/25/2024 Breed %: Purebred Tattoo: K443 Reg#: 4377158

Free by Pedigree **BW**: 80 PHA Status: Calving: Unassisted Free by Pedigree

| CED   | BW   | ww | YW | MK | CW     | REA   | SC  |
|-------|------|----|----|----|--------|-------|-----|
| 15    | -0.4 | 46 | 66 | 25 | -6     | 0.25  |     |
| FAT   | MB   | TM | CE | М  | \$BMI  | \$CEZ | \$F |
| -0.07 | 0.03 | 48 | 8  | }  | 136.03 | 50.46 | 48  |

Here's a heifer that caught our eye all summer long. Bold ribbed, easy doing and plenty of shape when you step in behind. Take a look back in her pedigree and you'll see she's got the backing to raise some good ones. She's seen the bright lights and is show ring ready.



EGLEY CATTLE

# KEG CHARM 3M

BYLAND Soggy Dog 7TM73 ISF Dawg 6K BYLAND Augusta 0RX28

KEG Augusta Red Reward 93E ET **KEG Charm Scarlett 3H** 

KEG Charm 3X

| CED   | BW    | ww | YW | MK | CW    | REA   | SC    |
|-------|-------|----|----|----|-------|-------|-------|
| 11    | -0.01 | 45 | 66 | 25 | 2     | 0.52  |       |
| FAT   | MB    | TM | CE | M  | \$BMI | \$CEZ | \$F   |
| -0.09 | -0.14 | 47 |    | 3  | 126.3 | 38.58 | 47.62 |

Calved: 3/28/2024

Breed %: Purebred

Tattoo: 3M

**BW**: 86

Reg#: 4379528

Status: Polled

Color: Roan

TH Status:

Free by Pedigree

**PHA Status:** 

Calving: Unassisted Free by Pedigree

A moderate roan heifer that has steer momma written all over her. I've had this cow family around for over 20 years and there's a reason. She is all around compl